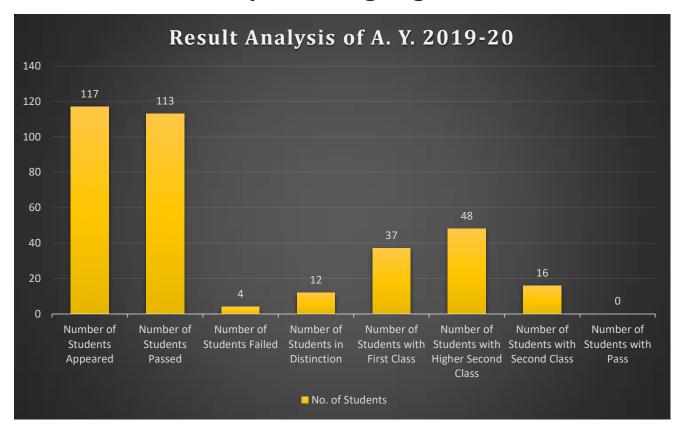

## Matoshri College of Engineering & Research Centre, Nashik

Department of Civil Engineering

## **Result Analysis of Outgoing Students**



## **List of Top 10 Rankers**

| Class<br>Rank | Name of the student        | CGPA | Class                        |
|---------------|----------------------------|------|------------------------------|
| 1             | Shaikh Rizwan Shermohammad | 8.36 | First Class with Distinction |
| 2             | Shinde Rutuja Navnath      | 7.75 | First Class with Distinction |
| 3             | Shinde Saurabh Vijay       | 7.67 | First Class                  |
| 4             | Gandal Sandip Sheshrao     | 7.66 | First Class                  |
| 5             | Nagare Sujata Uttam        | 7.49 | First Class                  |
| 6             | Mahale Harshad Soniram     | 7.44 | First Class                  |
| 7             | Tile Akanksha Shivaji      | 7.32 | First Class                  |
|